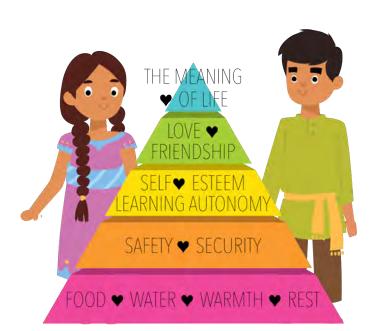

## Needs of a Child

**ACCOMPLISHMENT NEEDS** 

SOCIALIZATION NEEDS

**IDENTITY NEEDS** 

SAFETY NEEDS

**BASIC NEEDS** 